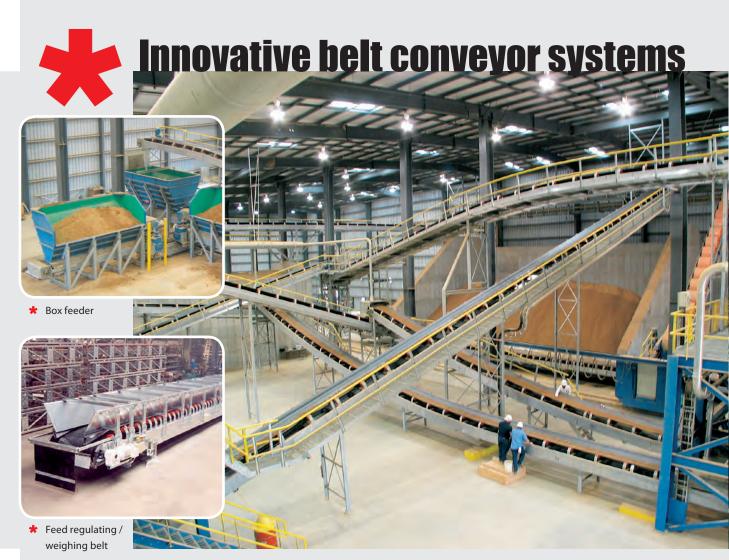

hinging up / hinging in

★ Heavy-duty designs for outside use

\* Comparing the distances: double belt conveyor, cover belt conveyor, slanting belt conveyor

The innovative systems offering a wide range of versions, a long service life and economic efficiency are designed with 3D systems and produced on NC-controlled machines.

\* Double belt conveyor

\* Cover belt conveyor

 Drive station with back stop and front segment scraper

 Reversing station with speed controller

 Space-saving belttensioning device, fully encapsulated

 Load hopper and skirtboard

 Rain protection, catwalk and stairs

 Metal detector with installation device

\* Damping elements

Idler station(bottom-up view)

✤ Guide roller

★ Headbox

\* Rubber impact curtain

\* Scraper plough