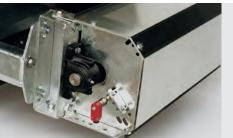

\* Double belt conveyor

\* Cover belt conveyor

 Drive station with back stop and front segment scraper

 Reversing station with speed controller

 Space-saving belttensioning device, fully encapsulated

 Load hopper and skirtboard