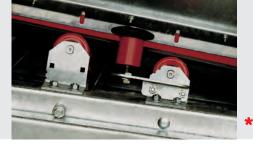

 Rain protection, catwalk and stairs

 Metal detector with installation device

\* Damping elements

Idler station(bottom-up view)

✤ Guide roller

★ Headbox

\* Rubber impact curtain

\* Scraper plough