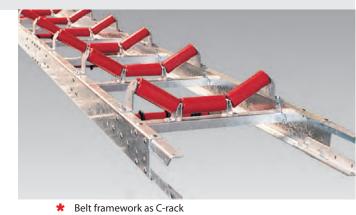

\* Belt framework as K-rack

Various belt frameworks are available for different support spacings and for different possible uses ...

\* Belt framework as sectional steel carcass rack

... expandable and compatible in belt widths currently from 250 to 5200 mm