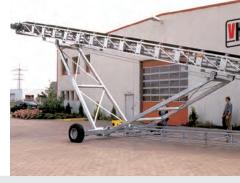

hinging up / hinging in

★ Heavy-duty designs for outside use

\* Comparing the distances: double belt conveyor, cover belt conveyor, slanting belt conveyor

The innovative systems offering a wide range of versions, a long service life and economic efficiency are designed with 3D systems and produced on NC-controlled machines.