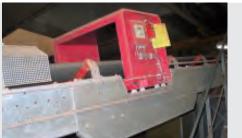

 Rain protection, catwalk and stairs

 Metal detector with installation device

\* Damping elements

Idler station(bottom-up view)

✤ Guide roller

★ Headbox

\* Rubber impact curtain

\* Scraper plough