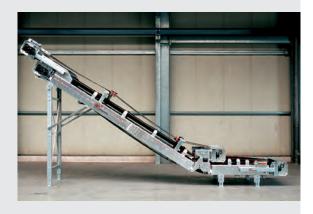

hinging up / hinging in

★ Heavy-duty designs for outside use

\* Comparing the distances: double belt conveyor, cover belt conveyor, slanting belt conveyor

The innovative systems offering a wide range of versions, a long service life and economic efficiency are designed with 3D systems and produced on NC-controlled machines.