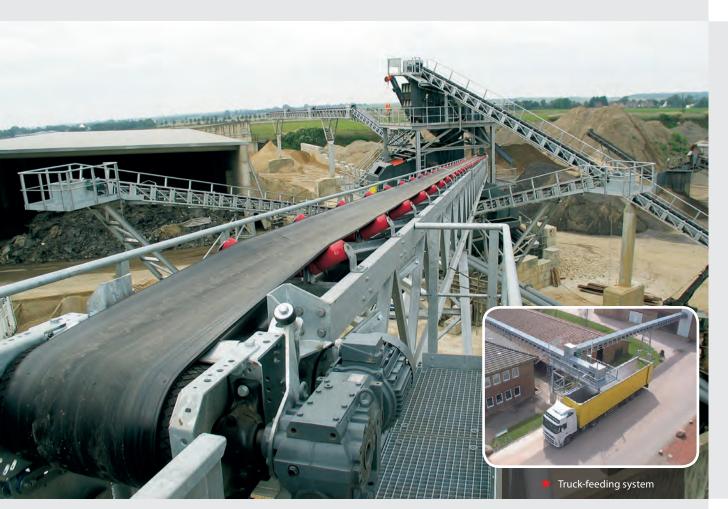

hinging up / hinging in

★ Heavy-duty designs for outside use

\* Comparing the distances: double belt conveyor, cover belt conveyor, slanting belt conveyor

The innovative systems offering a wide range of versions, a long service life and economic efficiency are designed with 3D systems and produced on NC-controlled machines.