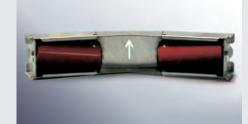

hinging up / hinging in

★ Heavy-duty designs for outside use

\* Comparing the distances: double belt conveyor, cover belt conveyor, slanting belt conveyor

The innovative systems offering a wide range of versions, a long service life and economic efficiency are designed with 3D systems and produced on NC-controlled machines.