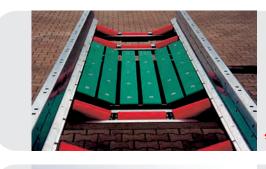

\* Double belt conveyor

\* Cover belt conveyor

 Drive station with back stop and front segment scraper

 Reversing station with speed controller

 Space-saving belttensioning device, fully encapsulated

 Load hopper and skirtboard