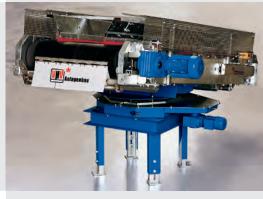

\* Double belt conveyor

\* Cover belt conveyor

 Drive station with back stop and front segment scraper

 Reversing station with speed controller

 Space-saving belttensioning device, fully encapsulated

 Load hopper and skirtboard

 Rain protection, catwalk and stairs

 Metal detector with installation device

\* Damping elements

Idler station(bottom-up view)

✤ Guide roller

★ Headbox

\* Rubber impact curtain

\* Scraper plough