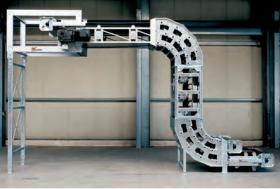

hinging up / hinging in

★ Heavy-duty designs for outside use

\* Comparing the distances: double belt conveyor, cover belt conveyor, slanting belt conveyor

The innovative systems offering a wide range of versions, a long service life and economic efficiency are designed with 3D systems and produced on NC-controlled machines.