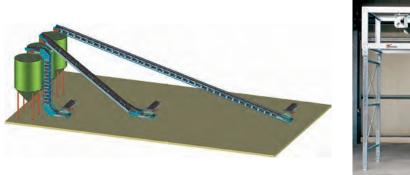

\* Belt framework as K-rack

Various belt frameworks are available for different support spacings and for different possible uses ...

\* Belt framework as sectional steel carcass rack

... expandable and compatible in belt widths currently from 250 to 5200 mm