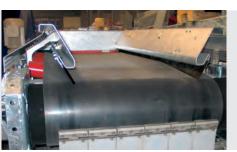

\* Double belt conveyor

\* Cover belt conveyor

 Drive station with back stop and front segment scraper

 Reversing station with speed controller

 Space-saving belttensioning device, fully encapsulated

 Load hopper and skirtboard