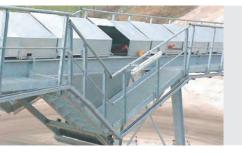

 Rain protection, catwalk and stairs

 Metal detector with installation device

\* Damping elements

Idler station(bottom-up view)

✤ Guide roller

★ Headbox

\* Rubber impact curtain

\* Scraper plough