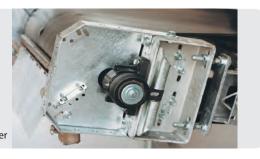

\* Double belt conveyor

\* Cover belt conveyor

 Drive station with back stop and front segment scraper

 Reversing station with speed controller

 Space-saving belttensioning device, fully encapsulated

 Load hopper and skirtboard