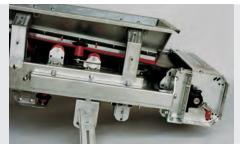

\* Double belt conveyor

\* Cover belt conveyor

 Drive station with back stop and front segment scraper

 Reversing station with speed controller

 Space-saving belttensioning device, fully encapsulated

 Load hopper and skirtboard

 Rain protection, catwalk and stairs

 Metal detector with installation device

\* Damping elements

Idler station(bottom-up view)

✤ Guide roller

★ Headbox

\* Rubber impact curtain

\* Scraper plough