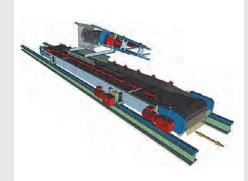

\* Double belt conveyor

\* Cover belt conveyor

 Drive station with back stop and front segment scraper

 Reversing station with speed controller

 Space-saving belttensioning device, fully encapsulated

 Load hopper and skirtboard

 Rain protection, catwalk and stairs

 Metal detector with installation device

\* Damping elements

Idler station(bottom-up view)

✤ Guide roller

★ Headbox

\* Rubber impact curtain

\* Scraper plough