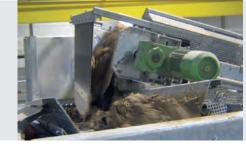

\* Double belt conveyor

\* Cover belt conveyor

 Drive station with back stop and front segment scraper

 Reversing station with speed controller

 Space-saving belttensioning device, fully encapsulated

 Load hopper and skirtboard