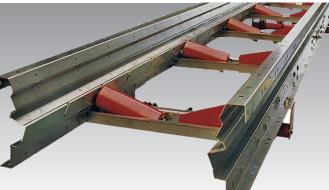

\* Belt framework as K-rack

Various belt frameworks are available for different support spacings and for different possible uses ...

\* Belt framework as sectional steel carcass rack

... expandable and compatible in belt widths currently from 250 to 5200 mm