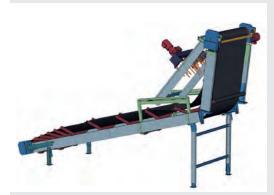

\* Double belt conveyor

\* Cover belt conveyor

 Drive station with back stop and front segment scraper

 Reversing station with speed controller

 Space-saving belttensioning device, fully encapsulated

 Load hopper and skirtboard

 Rain protection, catwalk and stairs

 Metal detector with installation device

\* Damping elements

Idler station(bottom-up view)

✤ Guide roller

★ Headbox

\* Rubber impact curtain

\* Scraper plough