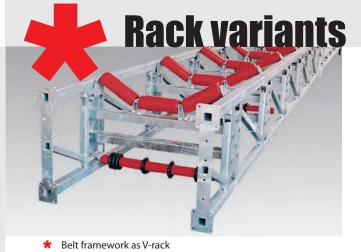

\* Belt framework as K-rack

Various belt frameworks are available for different support spacings and for different possible uses ...

\* Belt framework as sectional steel carcass rack

... expandable and compatible in belt widths currently from 250 to 5200 mm